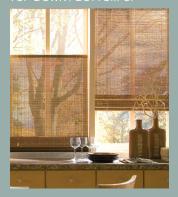

# **WOVEN WOODS**

The Woven Wood Collection incorporates bamboo, reed, exotic grass, and woven blends for distinctive window shades. The range of materials and weave patterns allows for a unique and stylish appearance, complemented by various control and privacy options to suit different decor preferences.