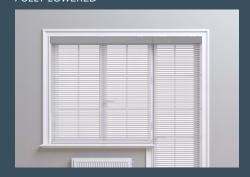

plications.



# **OPTIONS**

TOP-DOWN / BOTTOM-UP



CONTINUOUS CORD LOOF



DAY-NIGHT SHADE



VERTICAL HONEYCOMB



TOP-DOWN ONLY



2-ON-1 HEADRAIL







### **ELEGANT & EFFECTIVE**



# HORIZONTAL SHEERS

Horizontal Sheers are the innovative fusion of light filtering fabric combined with the functionality of traditional horizontal blinds. Sheer Shades are constructed of horizontal fabric vanes suspended between two vertical layers of soft, knitted fabric sheers, allowing the user to choose between privacy and clear visibility options.



# CORD CONTROL

The Continuous Cord System provides the ability to manipulate the shade into various viewing positions using just one control. The Continuous Cord Loop allows for a smooth and easy shade operation.



PARTIALLY OPEN



FULLY LOWERED



**VIEW-THROUGH WHEN LOWERED** 



RAISED