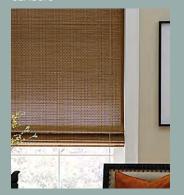

# **WOVEN WOODS**

The Woven Wood Collection incorporates bamboo, reed, exotic grass, and woven blends for distinctive window shades. The range of materials and weave patterns allows for a unique and stylish appearance, complemented by various control and privacy options to suit different decor preferences.