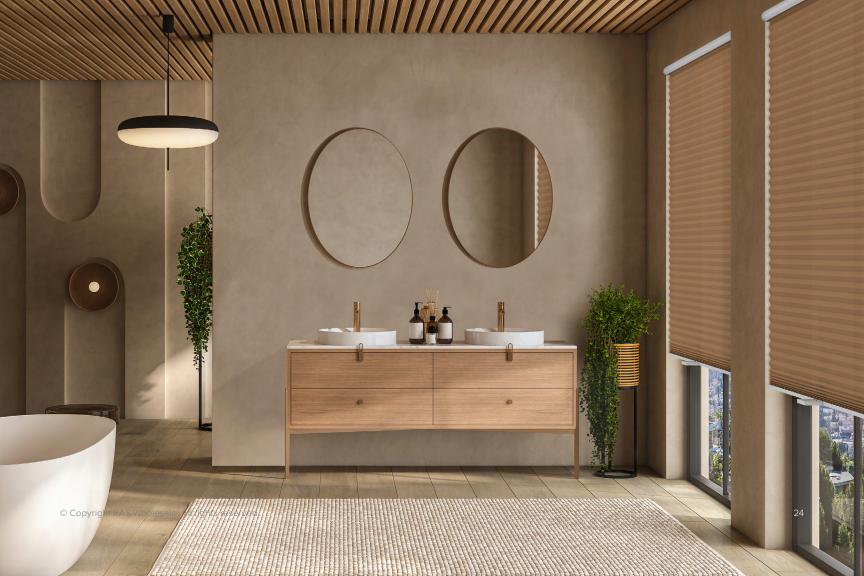

# **HONEYCOMB SHADES**

Honeycomb Shades are aesthetically pleasing, easy to operate, and offer minimal light gaps. Their cellular design provides excellent insulation, making them energy-efficient, while the wide range of fabric options allows for customization to suit any decor. Perfect solution for home or office applications.