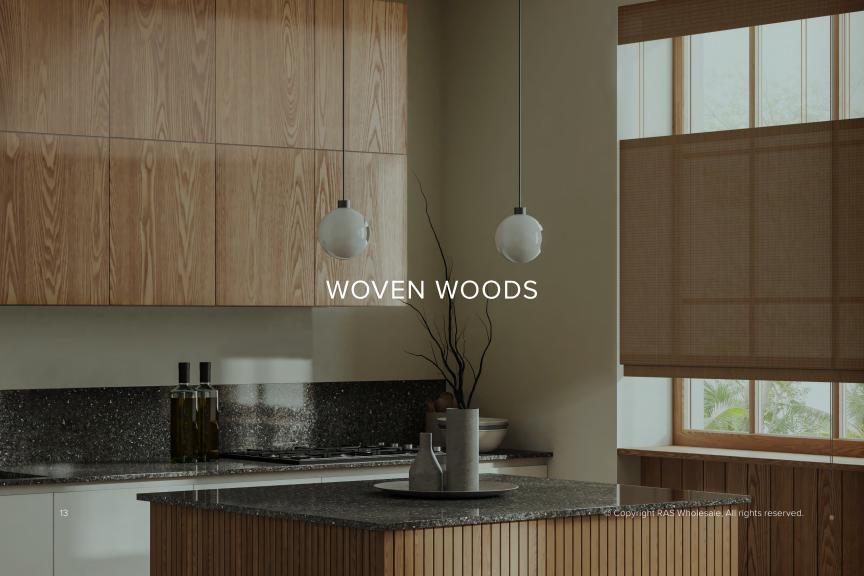

# **WOVEN WOODS**

The Woven Wood Collection incorporates bamboo, reed, exotic grass, and woven blends for distinctive window shades. The range of materials and weave patterns allows for a unique and stylish appearance, complemented by various control and privacy options to suit different decor preferences.