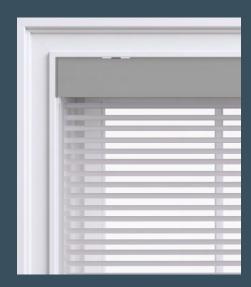

# **ROLLER SHADES**

This collection offers a wide range of fabrics and customization options that provide solutions for various sun control needs. Roller shades provide proper sun protection and light control. This collection gives you the ability to incorporate printed artwork adding to the personalization of the application.

# **TOP TREATMENTS**

POCKET BOX

DUST COVER VALANCE

IB SHADE VALANCE

CASSETTES

OB SHADE VALANCE