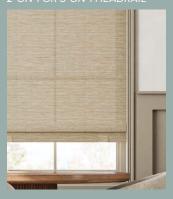

# **WOVEN WOODS**

The Woven Wood Collection incorporates bamboo, reed, exotic grass, and woven blends for distinctive window shades. The range of materials and weave patterns allows for a unique and stylish appearance, complemented by various control and privacy options to suit different decor preferences.