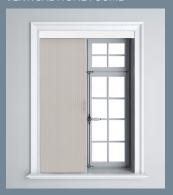

# PARALLEL SHADES

Parallel Shades contain an easy-to-use chain operated clutch control that effortlessly slides the opaque and translucent woven stripes past each other. The front layer moves independently of the back allowing the stripes to glide between each other creating an open and closed effect. This allows for limitless light control.