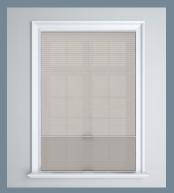

# **HONEYCOMB SHADES**

Honeycomb Shades are aesthetically pleasing, easy to operate, and offer minimal light gaps. Their cellular design provides excellent insulation, making them energy-efficient, while the wide range of fabric options allows for customization to suit any decor. Perfect solution for home or office applications.

# **OPTIONS**

TOP-DOWN / BOTTOM-UP

CONTINUOUS CORD LOOF

DAY-NIGHT SHADE

VERTICAL HONEYCOMB

TOP-DOWN ONLY

2-ON-1 HEADRAIL