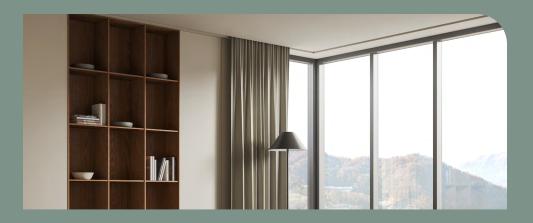

# MOTORIZED DRAPERY TRACKS

The Motorized Drapery Track Collection provides the ideal motorization solution to compliment any drapery. Available in widths up to 324", and capable of being curved or bent to match your template, we can customize one of our drapery track systems to accommodate even the most difficult installations.

# DRAPERY TRACKS