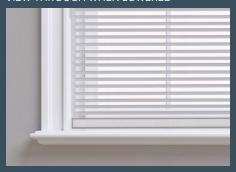

DOWN / BOTTOM-UP



CONTINUOUS CORD LOOF



DAY-NIGHT SHADE



VERTICAL HONEYCOMB



TOP-DOWN ONLY



2-ON-1 HEADRAIL







### **ELEGANT & EFFECTIVE**



# HORIZONTAL SHEERS

Horizontal Sheers are the innovative fusion of light filtering fabric combined with the functionality of traditional horizontal blinds. Sheer Shades are constructed of horizontal fabric vanes suspended between two vertical layers of soft, knitted fabric sheers, allowing the user to choose between privacy and clear visibility options.



# CORD CONTROL

The Continuous Cord System provides the ability to manipulate the shade into various viewing positions using just one control. The Continuous Cord Loop allows for a smooth and easy shade operation.



PARTIALLY OPEN



FULLY LOWERED



**VIEW-THROUGH WHEN LOWERED** 



RAISED