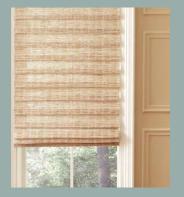

# **WOVEN WOODS**

The Woven Wood Collection incorporates bamboo, reed, exotic grass, and woven blends for distinctive window shades. The range of materials and weave patterns allows for a unique and stylish appearance, complemented by various control and privacy options to suit different decor preferences.