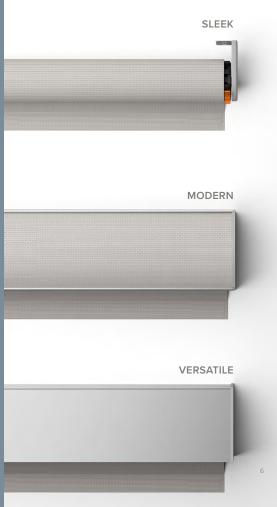

# **TOP TREATMENTS**

POCKET BOX

DUST COVER VALANCE

IB SHADE VALANCE

CASSETTES

OB SHADE VALANCE

## TOP TREATMENTS

The Cassette 100 and Square Cassette systems are mid-sized options for smaller to medium size shades. The Cassette 120 offers the same sleek design for larger shades.

Available in White, Bronze, Black, Vanilla, and Anodized. Color coordinated to match the shade with matching fabric inserts available. \*