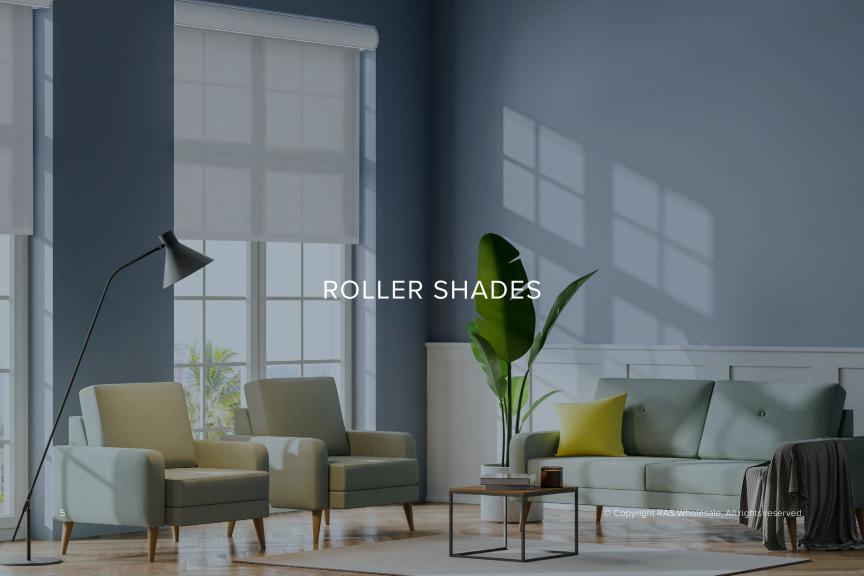

# **ROLLER SHADES**

This collection offers a wide range of fabrics and customization options that provide solutions for various sun control needs. Roller shades provide proper sun protection and light control. This collection gives you the ability to incorporate printed artwork adding to the personalization of the application.