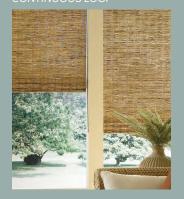

# **WOVEN WOODS**

The Woven Wood Collection incorporates bamboo, reed, exotic grass, and woven blends for distinctive window shades. The range of materials and weave patterns allows for a unique and stylish appearance, complemented by various control and privacy options to suit different decor preferences.

# **OPTIONS**

CLASSIC

2-ON-1 OR 3-ON-1 HEADRAIL

HORRI FD

TOP-DOWN / BOTTOM-UP

WATERFALL

CONTINUIQUE LOOP

CORDLESS