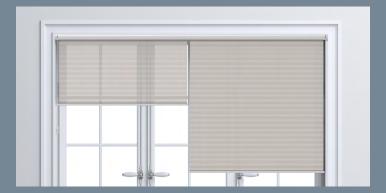

# HORIZONTAL SHEERS

Horizontal Sheers are the innovative fusion of light filtering fabric combined with the functionality of traditional horizontal blinds. Sheer Shades are constructed of horizontal fabric vanes suspended between two vertical layers of soft, knitted fabric sheers, allowing the user to choose between privacy and clear visibility options.

# CORD CONTROL

The Continuous Cord System provides the ability to manipulate the shade into various viewing positions using just one control. The Continuous Cord Loop allows for a smooth and easy shade operation.

PARTIALLY OPEN

FULLY LOWERED

**VIEW-THROUGH WHEN LOWERED** 

RAISED