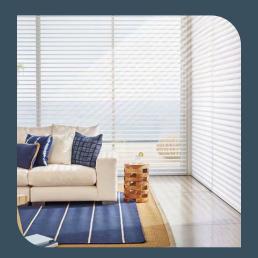

# HORIZONTAL SHEERS

Horizontal Sheers are the innovative fusion of light filtering fabric combined with the functionality of traditional horizontal blinds. Sheer Shades are constructed of horizontal fabric vanes suspended between two vertical layers of soft, knitted fabric sheers, allowing the user to choose between privacy and clear visibility options.