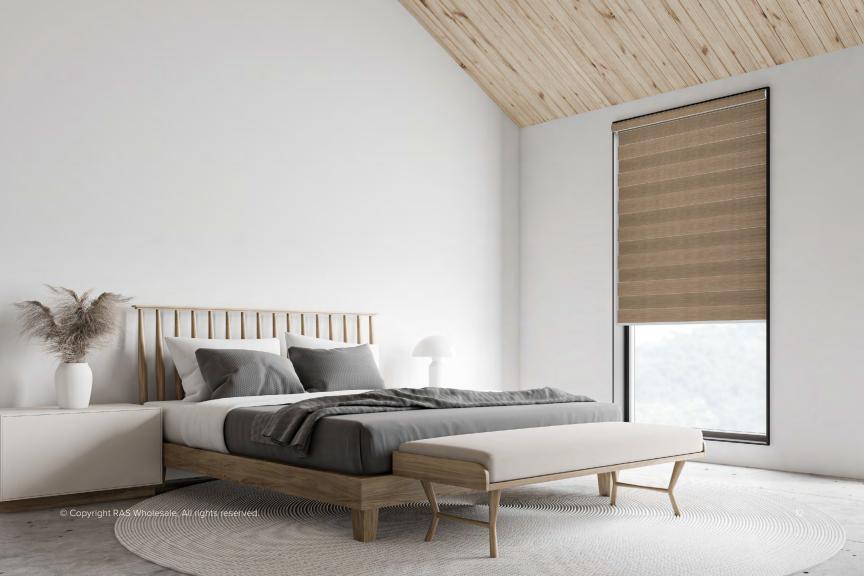

# PARALLEL SHADES

Parallel Shades contain an easy-to-use chain operated clutch control that effortlessly slides the opaque and translucent woven stripes past each other. The front layer moves independently of the back allowing the stripes to glide between each other creating an open and closed effect. This allows for limitless light control.