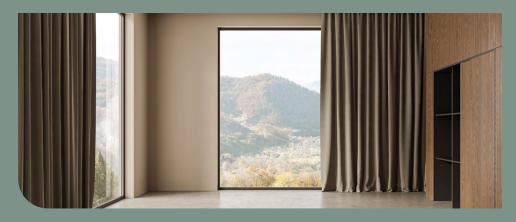

# MOTORIZED DRAPERY TRACKS

The Motorized Drapery Track Collection provides the ideal motorization solution to compliment any drapery. Available in widths up to 324", and capable of being curved or bent to match your template, we can customize one of our drapery track systems to accommodate even the most difficult installations.

# DRAPERY TRACKS