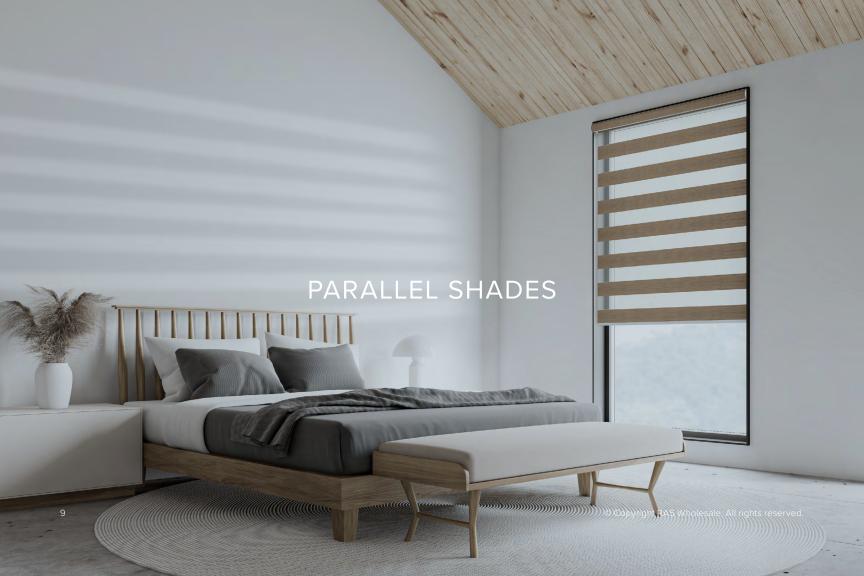

# PARALLEL SHADES

Parallel Shades contain an easy-to-use chain operated clutch control that effortlessly slides the opaque and translucent woven stripes past each other. The front layer moves independently of the back allowing the stripes to glide between each other creating an open and closed effect. This allows for limitless light control.