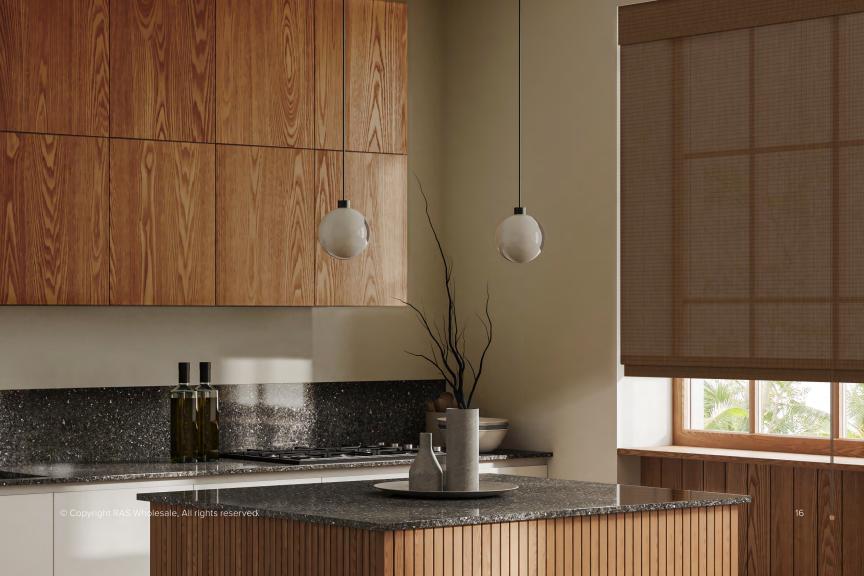

# **WOVEN WOODS**

The Woven Wood Collection incorporates bamboo, reed, exotic grass, and woven blends for distinctive window shades. The range of materials and weave patterns allows for a unique and stylish appearance, complemented by various control and privacy options to suit different decor preferences.