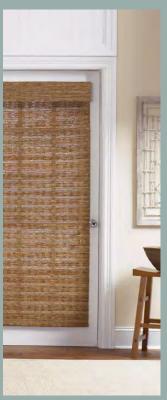

# **WOVEN WOODS**

The Woven Wood Collection incorporates bamboo, reed, exotic grass, and woven blends for distinctive window shades. The range of materials and weave patterns allows for a unique and stylish appearance, complemented by various control and privacy options to suit different decor preferences.