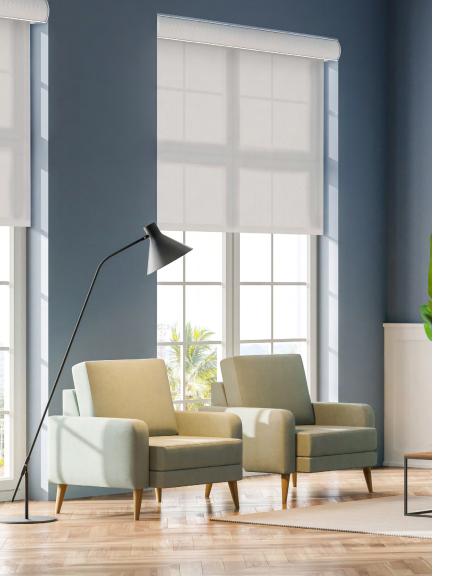

# **ROLLER SHADES**

This collection offers a wide range of fabrics and customization options that provide solutions for various sun control needs. Roller shades provide proper sun protection and light control. This collection gives you the ability to incorporate printed artwork adding to the personalization of the application.