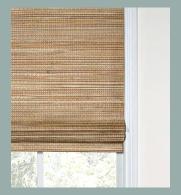

# **WOVEN WOODS**

The Woven Wood Collection incorporates bamboo, reed, exotic grass, and woven blends for distinctive window shades. The range of materials and weave patterns allows for a unique and stylish appearance, complemented by various control and privacy options to suit different decor preferences.