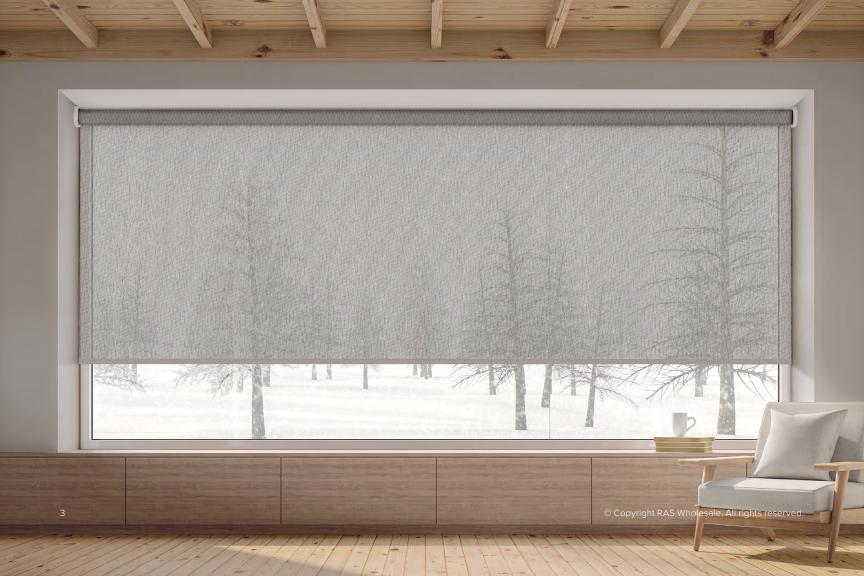

# **ROLLER SHADES**

This collection offers a wide range of fabrics and customization options that provide solutions for various sun control needs. Roller shades provide proper sun protection and light control. This collection gives you the ability to incorporate printed artwork adding to the personalization of the application.