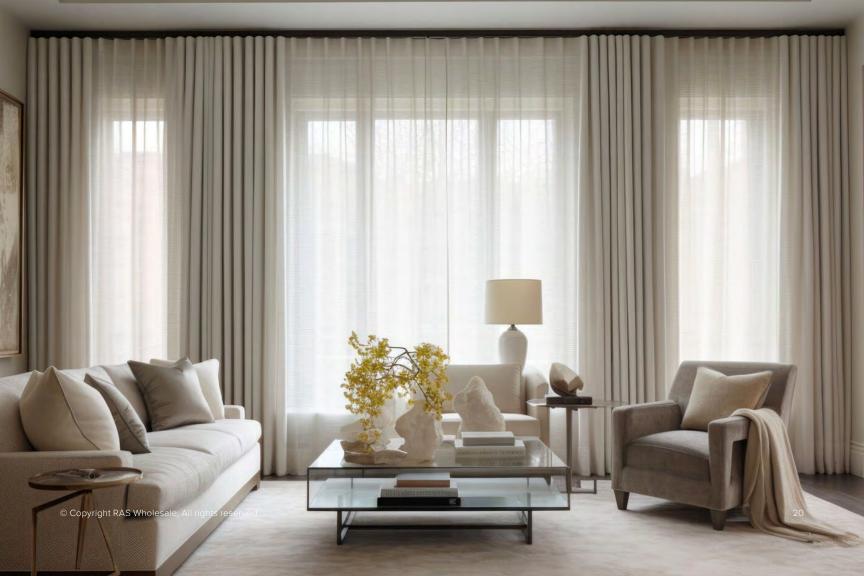

# MOTORIZED DRAPERY TRACKS

The Motorized Drapery Track Collection provides the ideal motorization solution to compliment any drapery. Available in widths up to 324", and capable of being curved or bent to match your template, we can customize one of our drapery track systems to accommodate even the most difficult installations.

### COMFORT & ELEGANCE