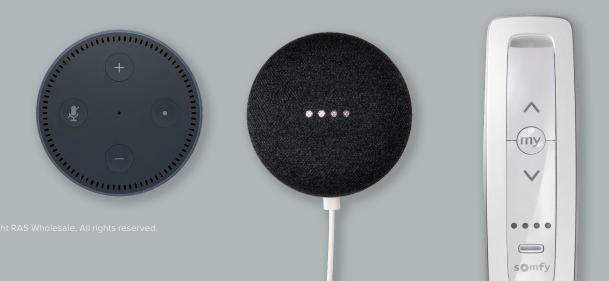

# **MOTORIZATION**

Motorization is rapidly becoming the most dynamic sector in the window covering industry. Motorization offers a diverse range of options, from battery-operated motors to sophisticated systems that integrate seamlessly with smarthome technologies. Consumers can choose from rechargeable batteries, electric motors, DC-powered systems, and advanced smart motors to automate almost any type of window treatment.

### MOTORIZATION OPTIONS AVAILABLE