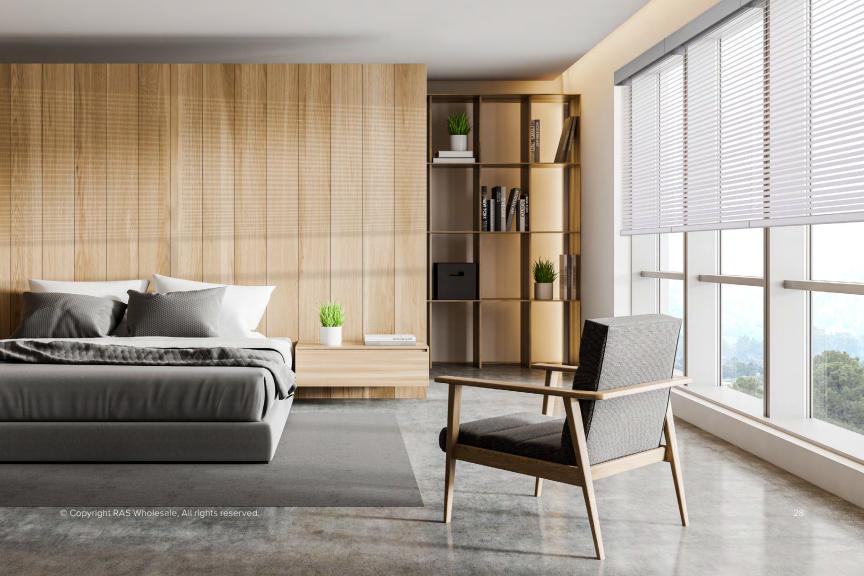

# HORIZONTAL SHEERS

Horizontal Sheers are the innovative fusion of light filtering fabric combined with the functionality of traditional horizontal blinds. Sheer Shades are constructed of horizontal fabric vanes suspended between two vertical layers of soft, knitted fabric sheers, allowing the user to choose between privacy and clear visibility options.

# CORD CONTROL

The Continuous Cord System provides the ability to manipulate the shade into various viewing positions using just one control. The Continuous Cord Loop allows for a smooth and easy shade operation.