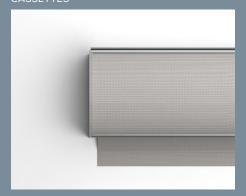

# CASSETTE 100 CASSETTE 120 SQUARE CASSETTE

## TOP TREATMENTS

The Cassette 100 and Square Cassette systems are mid-sized options for smaller to medium size shades. The Cassette 120 offers the same sleek design for larger shades.

Available in White, Bronze, Black, Vanilla, and Anodized. Color coordinated to match the shade with matching fabric inserts available. \*